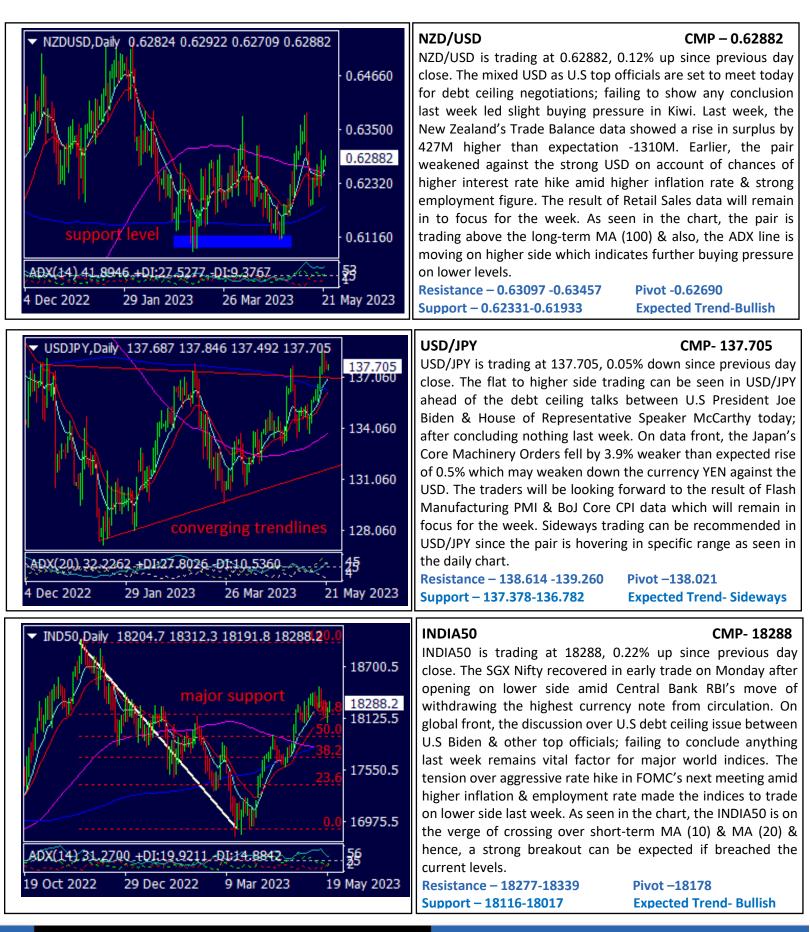

## Issue 2941- 22<sup>nd</sup> May 2023

selling pressure may be noticed if downside prevailed further. Slight bearishness may be observed for the day in WTI Oil.

Resistance – \$73.30 - \$74.62 Support -\$70.91- \$69.84

**Pivot- \$72.23 Expected Trend- Bearish** 